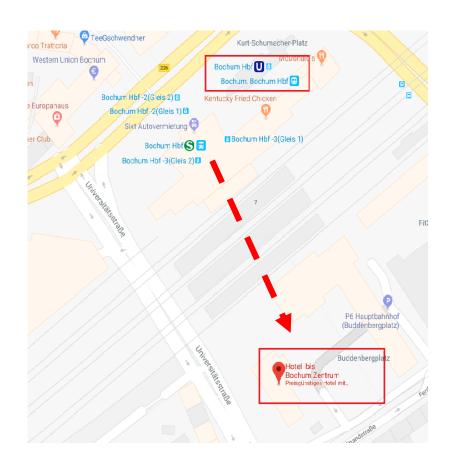

## **Directions for the Ibis Hotel Bochum**

Address: IBIS Bochum Zentrum, Universitätsstraße 3, 44789 Bochum

### 1) Directions from Bochum Main Station to the Ibis Hotel:

The Ibis Hotel can be found right at the back entrance of Bochum main station. Please head to the very end of the station's tunnel which connects the train platforms.