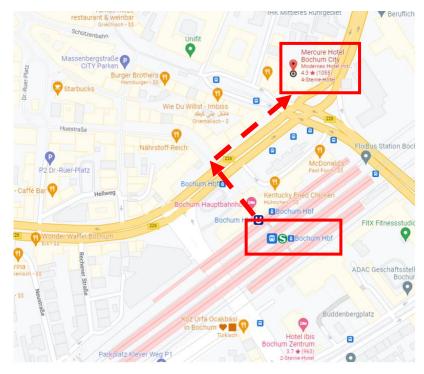

# **Directions for the Mercure Hotel Bochum**

Address: Mercure Hotel Bochum City, Massenbergstraße 19-21, 44787 Bochum

### 1) Directions from Bochum Main Station to the Mercure Hotel:

The Mercure Hotel is ca. 150m walking distance away from Bochum main station.

- 1. First, please exit the main station through the main entrance and cross the street *"Südring"* by using the traffic lights straight ahead.
- 2. Right after crossing turn to the right and follow down "*Südring*" until you reach the first big crossing. There you cross again at the traffic lights and you already arrived at the Mercure Hotel.