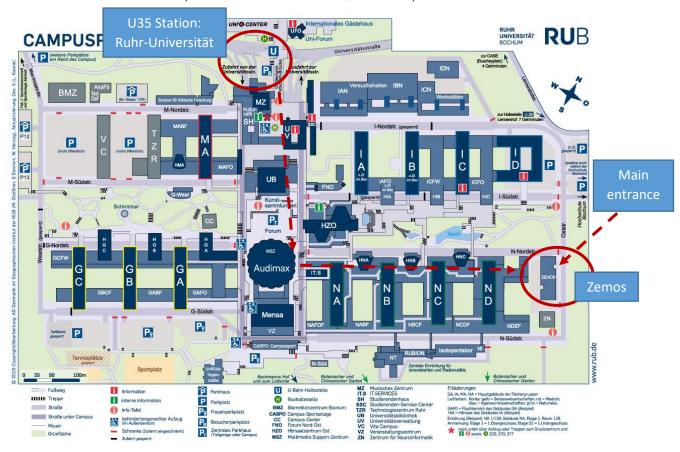

## How to travel to

## **Zemos from Bochum Main Station**

(Universitätsstraße 150, Bochum)

## From Bochum Main Station:

1) Take the underground U35 (in the direction "Hustadt") to "Ruhr-Universität" (ca. 10min, 7 stops).

## After arriving at "Ruhr-University":

- 2) Cross the bridge to the right hand side and walk down the campus until you reach the green colored "N" buildings.
- 3) Walk past 4 buildings (NA, NB, NC, ND).
- 4) After Building ND, the fourth in the row, take the stairs downward to the street. If necessary, take stairs down beforehand and continue walking straight along the buildings.
- 5) At the very end, Zemos is right in front of you. Go around the last corner to find the building's main entrance.