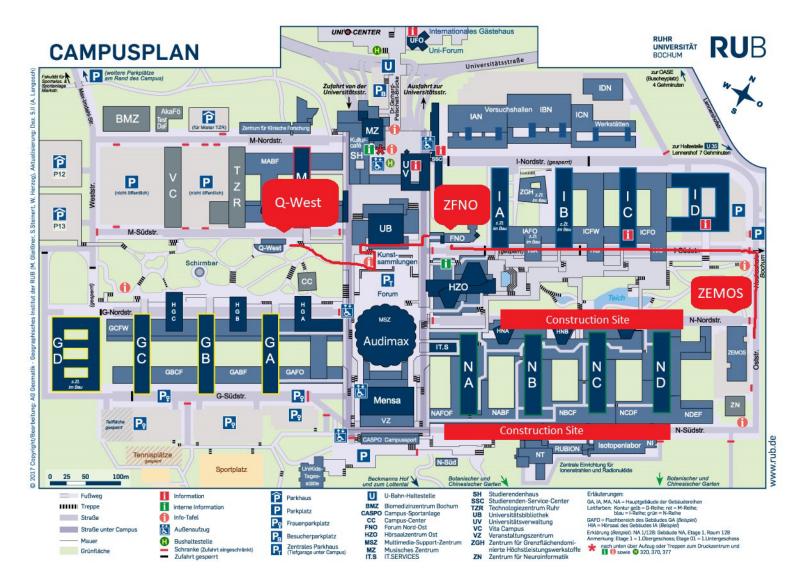

## Zemos to Q-West:

We apologize for a rather complex way due to a huge construction site at NA.

1. Leave Zemos and follow Oststr. northway, crossing N-Nordstr.

2. Turn left into I-Südstr. and follow it, crossing ID, IC, IB and IA to your right. You will find "ZFNO Treppenhaus West", a blue building, right after IA.

3. Enter this building and go upstairs 3 floors (crossing doors that say "Ebene 01" and "Ebene 00"). On the third floor there is a door without text that leads you outside.

4. Go straight ahead towards the trees, crossing Audimax on your left. You should see a huge sign saying "M Medizin" ahead.

5. Take any stairs near that sign down and follow the path extending right under the "M Medizin" sign towards an area filled with grass and trees and some abstract sculptures on the left. The Q-West is right ahead, the Restaurant-like building decorated with a Q with white chairs to sit outside.

If you get lost at any point throughout this way, try to spot Audimax, the campus' center. You should be able to guess your position on campus by looking at the compass app on your phone (Note that the map is turned by appr. 30 degree).