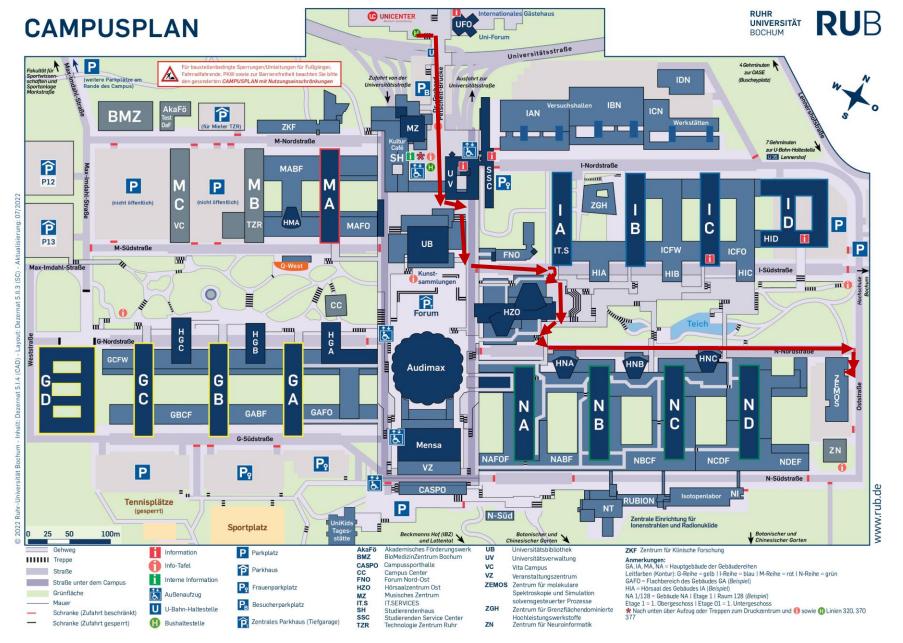

- 1. Head up the stairs onto the bridge and turn right moving onto Campus.
- 2. The way diverges in front of the University library. Stay on the left and take the stairs.
- 3. Take the next path to the left. Keep left and follow it until you arrive at a staircase. Turn right then right again to move down the stairs to ground level.
- 4. At ground level turn right and keep right staying close to the building.
- 5. You will be moving up to another staircase taking you to the road north of the N building row.
- 6. Follow the road for a about 400 meters until it intersects with another road at a T-junction.
- 7. Turn right and instantly right again to get to ZEMOS entrance area.