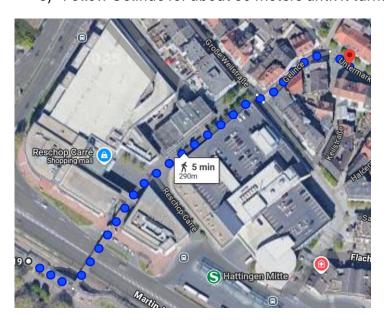

## Navigation from Hattingen Mitte to Untermarkt (starting point for guided tour)

Use Google Map Navigation or follow the instructions

- 1) Take the pedestrian overpass and keep straight for about 180 meters until the crossing with Große Weilstraße.
- 2) If looking straight the next street Gelinde is about 5 meters to the right.
- 3) Follow Gelinde for about 50 meters until it turns into Untermarkt.