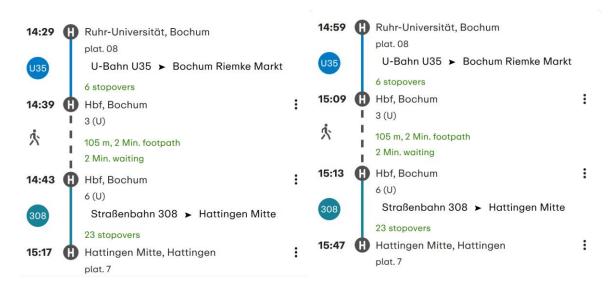

There are two connections you can take (arrival in Hattingen Mitte 15:17 or 15:47). The tour starts at 16:00.